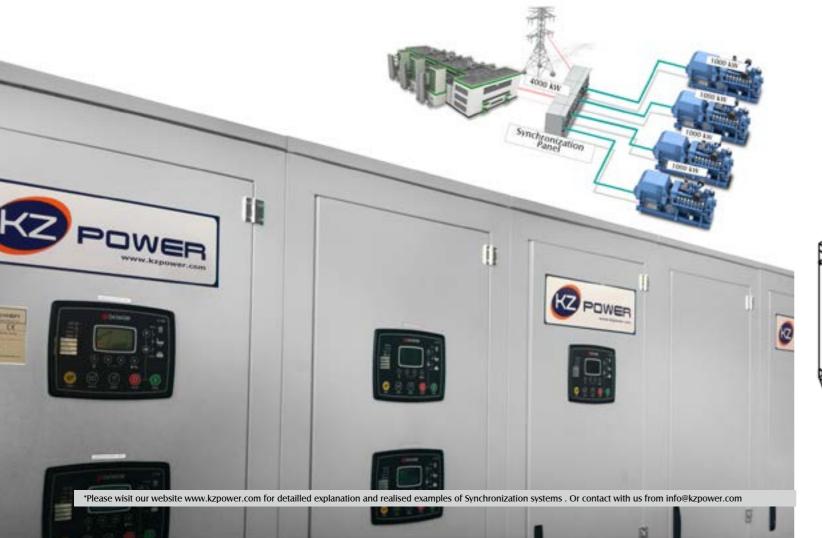

#### **SYNCHRONIZATION PANELS**

KZ POWER brings alternative solution to energy projects by using synchronization systems. With combining more than one generator for your high kVA needs, this system provides significant advantages such as low investment cost, low running cost and highlife span comparing against single generator with same power.

Synchronization systems can simply be described as utilizing more than one generator set for your high kVA needs. Small generator sets operating in parallel offers all beneficial advantages of a single large generator set. Purchasing a high power generator at establishment period increases the first investment budget. By preferring start by purchasing lower power generator which decrease first investment budget. According with the growth rate you can add generator in various numbers and powers which establish a problem free, flexible system.