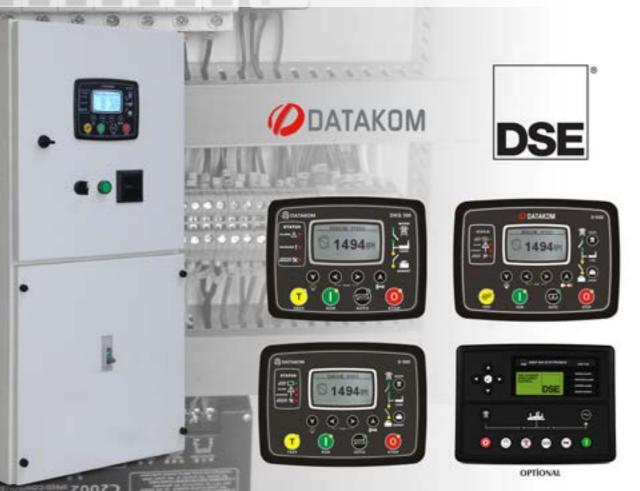

#### **AMF PANEL**

AMF means AUTOMATIC MAINS FAILURE (or A.M.F.). It is about a controller fitted on a panel for the Automatic Control of Standby and ContGenerator: AMF Control Panel or simply AMF Panel. . The AMF panel fitted with an AMF controller such as DKG309, D500, D700 or Deepsea 7320 etc.. manages, in a fully automatic way, the connection assignment of the LOAD to MAINS or GENERATOR.

The DKG 309 conrol module is a standard addition to our generator sets and it has been designed to start and stop diesel generating sets that include electronic and non electronic engines. The DKG309 includes the additional capability of being able to monitor a mains (utility) supply and is therefore suitable for controlling a standby generating set in conjunction with an automatic transfer switch. The DKG309 also indicates operational status and fault conditions, automatically shutting down the generating set and indicating faults by means of its LCD display on the front panel.