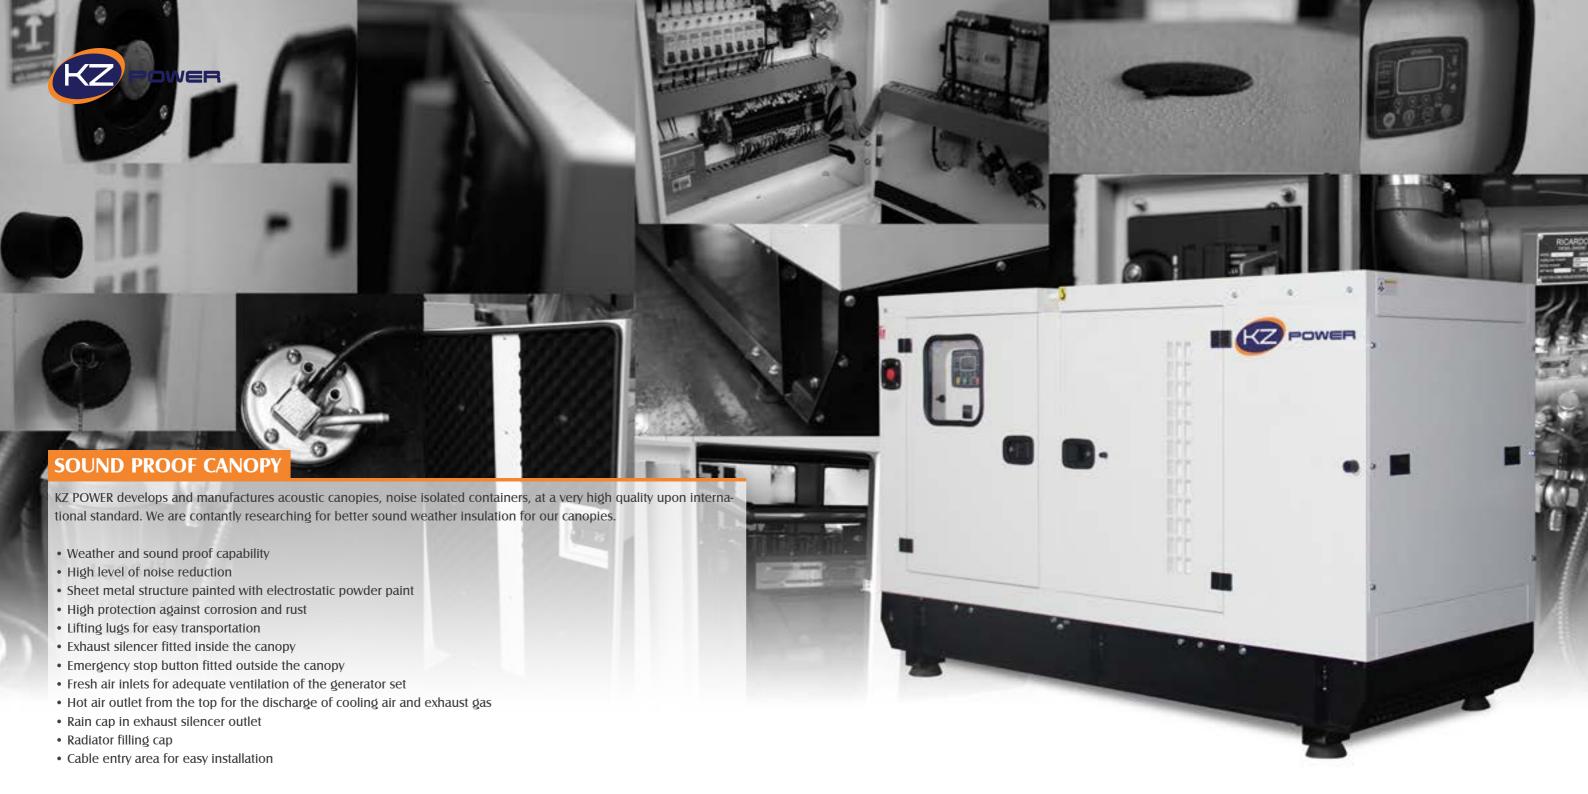

#### **AMF PANEL**

AMF means AUTOMATIC MAINS FAILURE (or A.M.F.). It is about a controller fitted on a panel for the Automatic Control of Standby and ContGenerator: AMF Control Panel or simply AMF Panel. . The AMF panel fitted with an AMF controller such as DKG309, D500, D700 or Deepsea 7320 etc.. manages, in a fully automatic way, the connection assignment of the LOAD to MAINS or GENERATOR.

The DKG 309 conrol module is a standard addition to our generator sets and it has been designed to start and stop diesel generating sets that include electronic and non electronic engines. The DKG309 includes the additional capability of being able to monitor a mains (utility) supply and is therefore suitable for controlling a standby generating set in conjunction with an automatic transfer switch. The DKG309 also indicates operational status and fault conditions, automatically shutting down the generating set and indicating faults by means of its LCD display on the front panel.