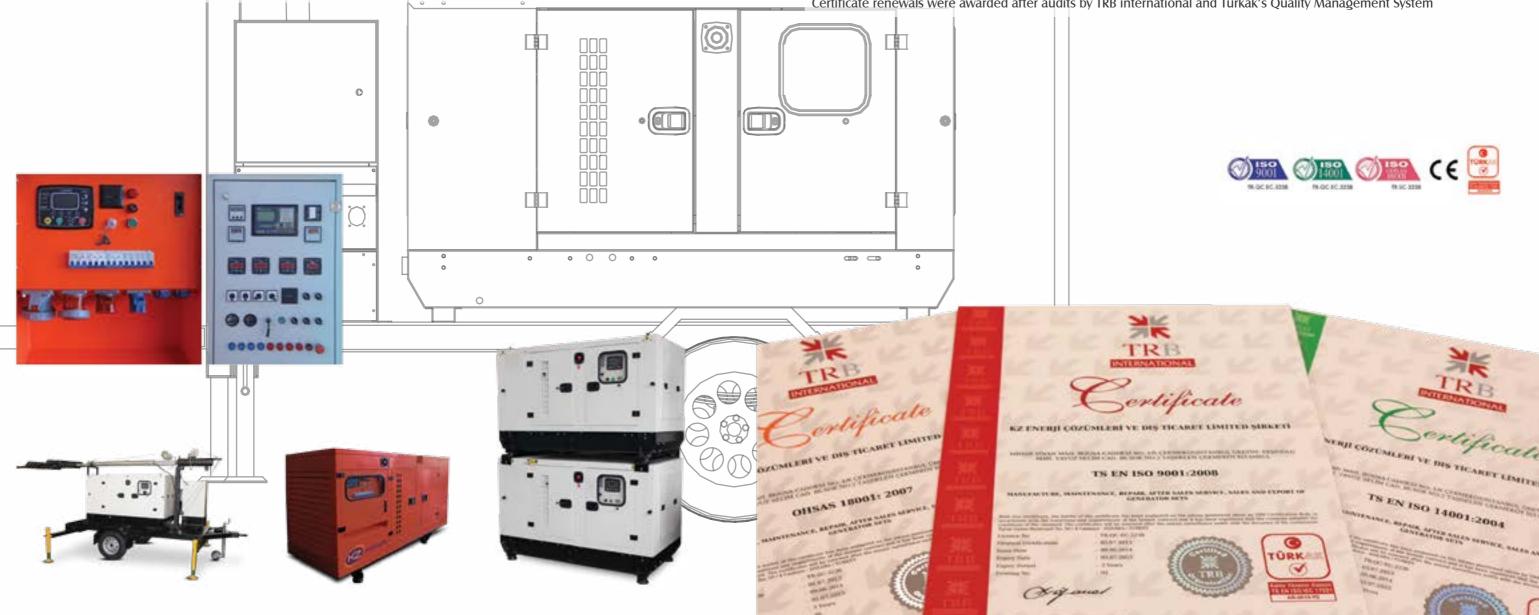

#### **AMF PANEL**

AMF means AUTOMATIC MAINS FAILURE (or A.M.F.). It is about a controller fitted on a panel for the Automatic Control of Standby and ContGenerator: AMF Control Panel or simply AMF Panel. . The AMF panel fitted with an AMF controller such as DKG309, D500, D700 or Deepsea 7320 etc.. manages, in a fully automatic way, the connection assignment of the LOAD to MAINS or GENERATOR.

\*For more information about AMF Panels and Control Units Specifications please wisit www.kzpower.com or contact with us from info@kzpower.com

**ATS PANEL** 

KZ POWER automatic transfer switches are reliable, rugged, versatile, and compact assemblies for transferring essential loads and electrical distribution systems from one power source to another. KZ POWER 's contactor-based transfer switch is rated 40-3600A and can be supplied in separate enclosures for stand-alone applications or can be supplied as an integral component

Contactors inside the ATS panels are well known and internationally recognized brands such as ABB, LS/LG, SCHNEIDER, CHINT and ANDELI.

\*For more information about ATS Panels and diagrams please wisit www.kzpower.com or contact with us from info@kzpower.com

#### **SYNCHRONIZATION PANELS**

KZ POWER brings alternative solution to energy projects by using synchronization systems. With combining more than one generator for your high kVA needs, this system provides significant advantages such as low investment cost, low running cost and highlife span comparing against single generator with same power.

#### **CERTIFICATION**

KZ POWER is proud to announce that we are satisfactorily completed necessairy audits and surveillance for ISO 9001:2008, ISO 14001:2004 and OHSAS 18001:2007 certification of quality standards.

Certificate renewals were awarded after audits by TRB international and Turkak's Quality Management System