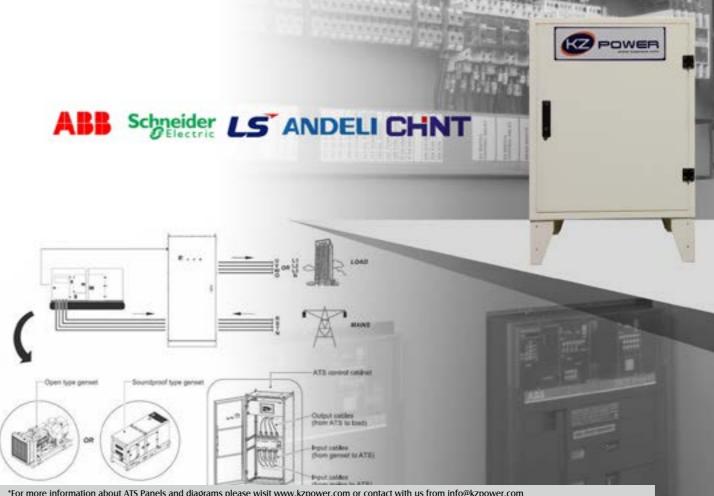

\*For more information about AMF Panels and Control Units Specifications please wisit www.kzpower.com or contact with us from info@kzpower.com

**ATS PANEL** 

KZ POWER automatic transfer switches are reliable, rugged, versatile, and compact assemblies for transferring essential loads and electrical distribution systems from one power source to another. KZ POWER 's contactor-based transfer switch is rated 40-3600A and can be supplied in separate enclosures for stand-alone applications or can be supplied as an integral component

Contactors inside the ATS panels are well known and internationally recognized brands such as ABB, LS/LG, SCHNEIDER, CHINT and ANDELI.

\*For more information about ATS Panels and diagrams please wisit www.kzpower.com or contact with us from info@kzpower.com